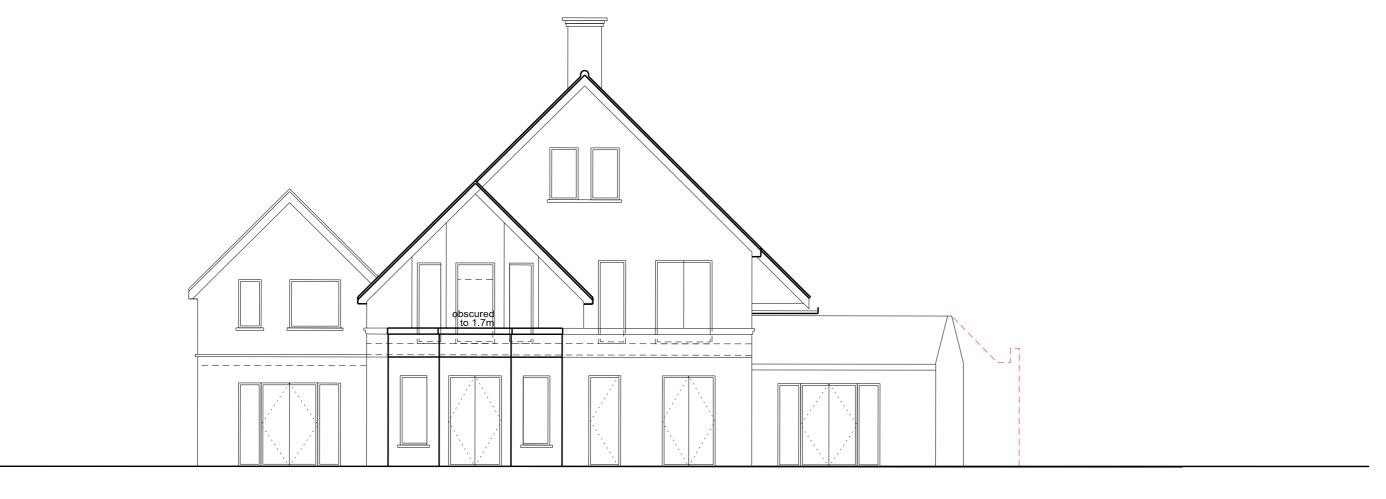

01 PROPOSED FRONT ELEVATION/ STREET SCENE

02 PROPOSED REAR ELEVATION

| Metres | 0 2 |   | 4  |    | 6  | 8  | 10 |
|--------|-----|---|----|----|----|----|----|
| Feet   | 0   | 5 | 10 | 15 | 20 | 25 |    |

| Holt Lodge, 38                                                                                | REV   | INOTES                                                            | IDATE                                  | REV INOTES | IDATE | 2 BLENHEIM ROAD, RAYNE | S PARK, SW20         |
|-----------------------------------------------------------------------------------------------|-------|-------------------------------------------------------------------|----------------------------------------|------------|-------|------------------------|----------------------|
| Holt Lodge, 38<br>Castlebar Park<br>London W5 1BU<br>t:+44 208 998 7576<br>f:+44 870 134 8184 | A B C | ISSUED FOR PLANNING<br>ISSUED FOR PLANNING<br>ISSUED FOR PLANNING | 22.03.2019<br>11.11.2019<br>05.01.2020 |            |       | PROPOSED SCENES        | 1:100 @ A3  DRAWN BY |
| f:+44 870 134 8184<br>e-mail: contact@<br>dizarchitects.com                                   |       |                                                                   |                                        |            |       |                        | MK  DATE  JULY 2019  |
| architects                                                                                    |       |                                                                   |                                        |            |       | DRAWING No. 00P120     | REVISION             |