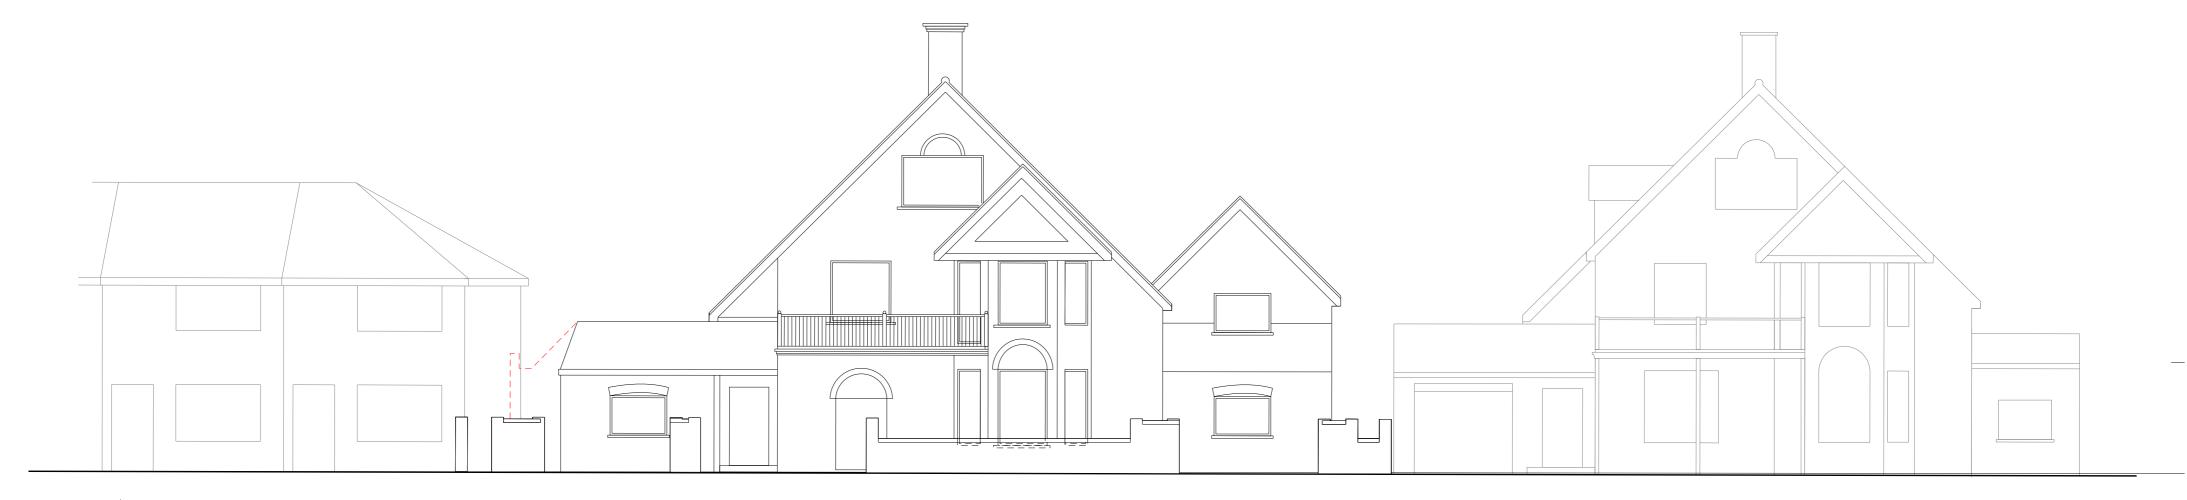

01 PROPOSED FRONT ELEVATION/ STREET SCENE

02 PROPOSED REAR ELEVATION

| Metres | 0 2 |   | 4  |    | 6  | 8  | 10 |
|--------|-----|---|----|----|----|----|----|
| Feet   | 0   | 5 | 10 | 15 | 20 | 25 |    |

| Holt Lodge, 38                                                                                | REV   | INOTES                                                            | IDATE                                  | REV INOTES | IDATE | 2 BLENHEIM ROAD, RAYNE | S PARK, SW20         |
|-----------------------------------------------------------------------------------------------|-------|-------------------------------------------------------------------|----------------------------------------|------------|-------|------------------------|----------------------|
| Holt Lodge, 38<br>Castlebar Park<br>London W5 1BU<br>t:+44 208 998 7576<br>f:+44 870 134 8184 | A B C | ISSUED FOR PLANNING<br>ISSUED FOR PLANNING<br>ISSUED FOR PLANNING | 22.03.2019<br>11.11.2019<br>05.01.2020 |            |       | PROPOSED SCENES        | 1:100 @ A3  DRAWN BY |
| f:+44 870 134 8184<br>e-mail: contact@<br>dizarchitects.com                                   |       |                                                                   |                                        |            |       |                        | MK  DATE  JULY 2019  |
| architects                                                                                    |       |                                                                   |                                        |            |       | DRAWING No. 00P120     | REVISION             |